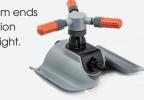

#### Click & Go - 3 Arm Head

This head delivers an impressive spray pattern but also offers effective coverage.

Adjustable arm ends change rotation and spray height. 4.5m radius.

CLÍCK& Go