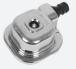

#### Square Sprinkler

A sturdy metal design with a square spray pattern and up to 9m coverage.