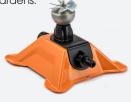

## Click & Go Mix 'n Match

Configure and assemble your perfect sprinkler with ease using the Click & Go range.

Just decide what type of sprinkler head you require for your garden, then decide on a heavy duty or lightweight base.

Pope's Click & Go connection makes leak free assembly easy.

CLÏCK& Go