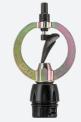

## Vari-Arc Spike Sprinkler

A versatile sprinkler with adjustable arc from 0° to 360°, and up to 5m coverage. Flow through spike to join multiple sprinklers and create a custom above ground sprinkler system.