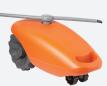

**Travelling Sprinklers** 

using levers.

The unique travelling sprinkler waters any shaped lawn on its own by moving along the hose.