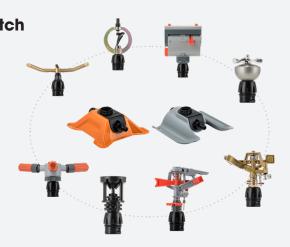

## Click & Go Mix 'n Match

Configure and assemble your perfect sprinkler with ease using the Click & Go range.

Just decide what type of sprinkler head you require for your garden, then decide on a heavy duty or lightweight base.

Pope's Click & Go connection makes leak free assembly easy.

CLÏCK& Go