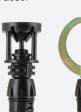

e pattern instead of a traditional circle pattern to suit modern gardens. 9m radius.



# **Medium - Large Lawns**

#### **Impact Heads**

Impact sprinklers have a full circle coverage, and water droplets can travel very far. Pope have a range of Impact Sprinklers in both metal and plastic to suit your needs.



Oscillating sprinklers have a large, rectangular pattern and can be adjusted to suit your lawn. Easily change the size and shape of the spray

**Travelling Sprinklers** 

using levers.

The unique travelling sprinkler waters any shaped lawn on its own by moving along the hose.



# **Low Pressure**

The Bobbler head and Rotoframe head are great options for low pressure conditions.

These heads are available in the Click & Go range to mix and match with the metal or plastic bases.





## Click & Go Mix 'n Match

Configure and assemble your perfect sprinkler with ease using the Click & Go range.

Just decide what type of sprinkler head you require for your garden, then decide on a heavy duty or lightweight base.

Pope's Click & Go connection makes leak free assembly easy.







CLÏCK& Go