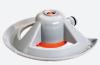

**Travelling Sprinklers** 

using levers.

The unique travelling sprinkler waters any shaped lawn on its own by moving along the hose.